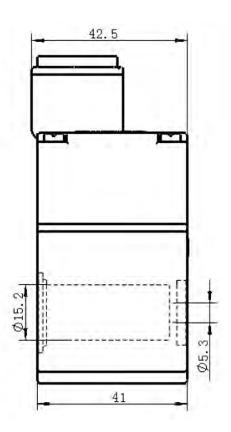

11A-000001        | 10820009202                  | 110 to 120              |        | 11,5 (50Hz)<br>10,0 (60Hz) |                |                      |                     |                     |                          |                        |
| MQ-A11 22G-000001        | 10820009002                  | 220 to 240              |        | 11,0 (50Hz)<br>9,5 (60Hz)  |                |                      |                     |                     |                          |                        |

**Note:** 1) Applicable to MDF-A03 and MDF-B03 valve bodies

2) Extent of delivery: coil body, junction box, gasket, 4x fixing screws, terminal strip and jam screw

>>> sanhuaclimate.com 46

# MQ-A11 SERIES Solenoid Coil



### **DIMENSIONS - COIL**

Coils with junction box (MQ-A11)