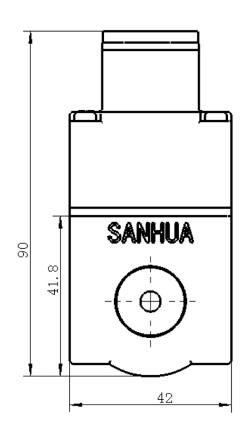

11 11A-000001        | 10820009202                  | 110 to 120              |        | 11,5 (50Hz)<br>10,0 (60Hz) |                |                      |                     |                     |                          |                        |
| MQ-A11 22G-000001        | 10820009002                  | 220 to 240              |        | 11,0 (50Hz)<br>9,5 (60Hz)  |                |                      |                     |                     |                          |                        |

**Note:** 1) Applicable to MDF-A03 and MDF-B03 valve bodies

2) Extent of delivery: coil body, junction box, gasket, 4x fixing screws, terminal strip and jam screw

>>> sanhuaclimate.com 46

# MQ-A11 SERIES Solenoid Coil



### **DIMENSIONS - COIL**

Coils with junction box (MQ-A11)